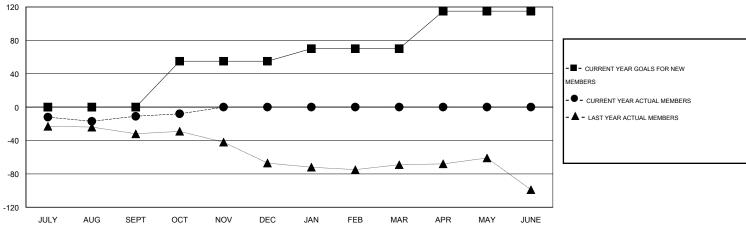

## GOALS AND ACTUAL NEW CLUBS CUMULATIVE

| DROPPED CLUBS: 1  DROPPED MEMBERS |    | 23 CLUBS OF 58 ADDED 1 OR MORE NEW MEMBERS | GENDER DISTRIBU<br>MALE<br>FEMALE | TION<br>1,100 (68.37%)<br>509 (31.63%) |     |
|-----------------------------------|----|--------------------------------------------|-----------------------------------|----------------------------------------|-----|
| DECEASED                          | 7  | CLICK HERE FOR HEALTH                      | FAMILY UNIT MEMBERS               |                                        | 500 |
| CLUB CANCELLED 0                  |    | ASSESSMENT DATA                            |                                   | 244                                    |     |
| OTHER                             | 50 |                                            | HEAD OF HOUSEHOLD                 |                                        |     |
| TOTAL                             | 57 |                                            | NON-HEAD OF HOUSEHOL              | D                                      | 256 |