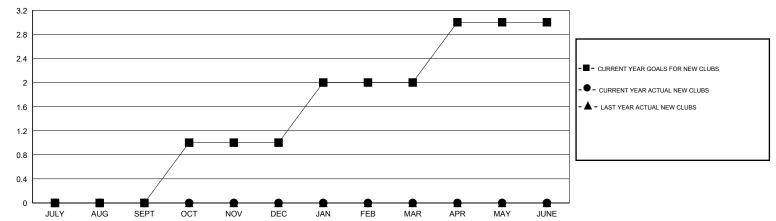

## GOALS AND ACTUAL NEW CLUBS CUMULATIVE

| DROPPED CLUBS: 1  DROPPED MEMBERS |    | 23 CLUBS OF 58 ADDED 1 OR MORE NEW MEMBERS | GENDER DISTRIBU<br>MALE<br>FEMALE | TION<br>1,100 (68.37%)<br>509 (31.63%) |     |
|-----------------------------------|----|--------------------------------------------|-----------------------------------|----------------------------------------|-----|
| DECEASED                          | 7  | CLICK HERE FOR HEALTH                      | FAMILY UNIT MEMBERS               |                                        | 500 |
| CLUB CANCELLED 0                  |    | ASSESSMENT DATA                            |                                   | 244                                    |     |
| OTHER                             | 50 |                                            | HEAD OF HOUSEHOLD                 |                                        |     |
| TOTAL                             | 57 |                                            | NON-HEAD OF HOUSEHOL              | D                                      | 256 |